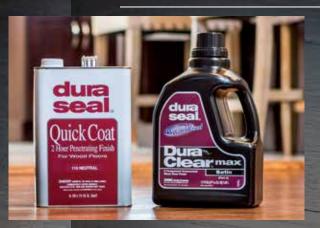

#### DURACLEAR MAX WATER-BASED POLYURETHANE

Count on DuraClear Max to deliver the ultimate look and protection.

ultimate ease. DuraClear Max gives you great looks without a lot of extra work. With its excellent flow and leveling, it's a breeze to apply. And with its longer pot life, there's less waste.

DuraClear Max also offers superior coverage for better efficiency and faster return to service. Which is good for both your customers and your bottom line.

6-hour pot life | Easy pour spout | Superior flow and leveling | Self-sealing | Soap and water clean-up

**Ultimate protection.** DuraClear Max is a non-ambering, two-component, urethane/acrylic floor finish specifically made for commercial and high traffic residential floors. Formulated with a higher

solids content, DuraClear Max offers excellent scratch, moisture, chemical and slip resistance. Which means it provides a level of durability you can stake your reputation on.