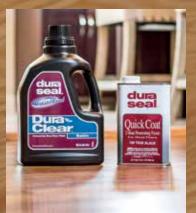

## DURACLEAR WATER-BASED POLYURETHANE

The reliable choice.

Use DuraSeal DuraClear and Quick Coat stain when you want amazing finish clarity and even more protection. This non-ambering urethane finish provides a consistant appearance every time and is perfect for residential and commercial interior hardwood floors.

And because it's a water-based polyurethane, DuraClear is VOC-compliant, fast-drying and does not leave a lasting odor.