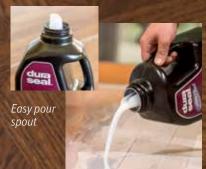

### Count on our systems to deliver excellent results from beginning to end.

At DuraSeal, we offer two great single-component systems you can count on to deliver excellent results. With easy pour spouts, DuraSeal Water-Based Polyurethane and DuraClear are a breeze to layout. When used in combination with DuraSeal Quick Coat stain, these systems are self-sealing, display exceptional flow and leveling, sand beautifully, and can be recoated in just two hours.