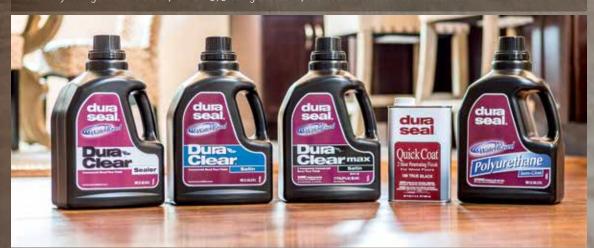

### Count on our systems to deliver excellent results from beginning to end.

At DuraSeal, we offer two great single-component systems you can count on to deliver excellent results. With easy pour spouts, DuraSeal Water-Based Polyurethane and DuraClear are a breeze to layout. When used in combination with DuraSeal Quick Coat stain, these systems are self-sealing, display exceptional flow and leveling, sand beautifully, and can be recoated in just two hours.

### WATER-BASED POLYURETHANE

The look and performance of an oil-based finish.

Use DuraSeal Water-Based Polyurethane and Quick Coat stain when you want the warm, ambering look and great performance of an oil-based polyurethane, but in a VOC-compliant, fast-drying product that doesn't leave a lasting odor.

## DURACLEAR WATER-BASED POLYURETHANE

The reliable choice.

Use DuraSeal DuraClear and Quick Coat stain when you want amazing finish clarity and even more protection. This non-ambering urethane finish provides a consistant appearance every time and is perfect for residential and commercial interior hardwood floors.

#### DURACLEAR MAX WATER-BASED POLYURETHANE

Count on DuraClear Max to deliver the ultimate look and protection.

ultimate ease. DuraClear Max gives you great looks without a lot of extra work. With its excellent flow and leveling, it's a breeze to apply. And with its longer pot life, there's less waste.