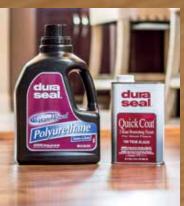

### WATER-BASED POLYURETHANE

The look and performance of an oil-based finish.

Use DuraSeal Water-Based Polyurethane and Quick Coat stain when you want the warm, ambering look and great performance of an oil-based polyurethane, but in a VOC-compliant, fast-drying product that doesn't leave a lasting odor.

Clear, non-ambering look that lasts